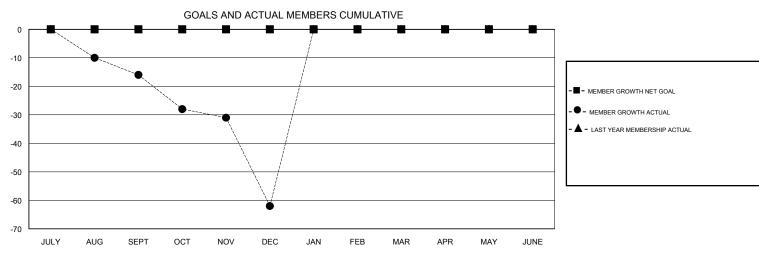

## **CINDY GREGG LOCATION VIRGINIA GMT CA** Clubs Members RESULTS FOR 2018-2019 RESULTS FOR 2018-2019 NEW CLUBS NEW CLUB GOAL DROPPED CLUBS MEMBER GROWTH NET MEMBER GROWTH DROPPED QUARTER QUARTER GOAL ACTUAL MEMBERS ACTUAL (including transfers) 0 0 0 0 69 74 JULY/AUG/SEPT JULY/AUG/SEPT 0 0 41 84 OCT/NOV/DEC OCT/NOV/DEC 0 0 0 0 0 0 JAN/FEB/MAR JAN/FEB/MAR 0 0 0 0 0 0 APR/MAY/JUNE APR/MAY/JUNE

## GOALS AND ACTUAL NEW CLUBS CUMULATIVE

| DROPPED CLUBS: 0 |     | 37 CLUBS OF 97 ADDED 1 OR MORE<br>NEW MEMBERS | GENDER DISTRIBUTION           MALE         1,825 (65.96%)           FEMALE         942 (34.04%) |     |
|------------------|-----|-----------------------------------------------|-------------------------------------------------------------------------------------------------|-----|
| DROPPED MEMBERS  |     |                                               | Women Percentage Fiscal Year Goal: 0%                                                           |     |
| DECEASED         | 26  | CLICK HERE FOR CUMULATIVE                     | TOTAL FAMILY UNIT MEMBERS                                                                       | 450 |
| CLUB CANCELLED   | 0   | MEMBERSHIP DATA                               |                                                                                                 | 227 |
| OTHER            | 131 |                                               | FAMILY MEMBERS PAYING HALF  DUES                                                                |     |
| TOTAL            | 157 |                                               |                                                                                                 |     |